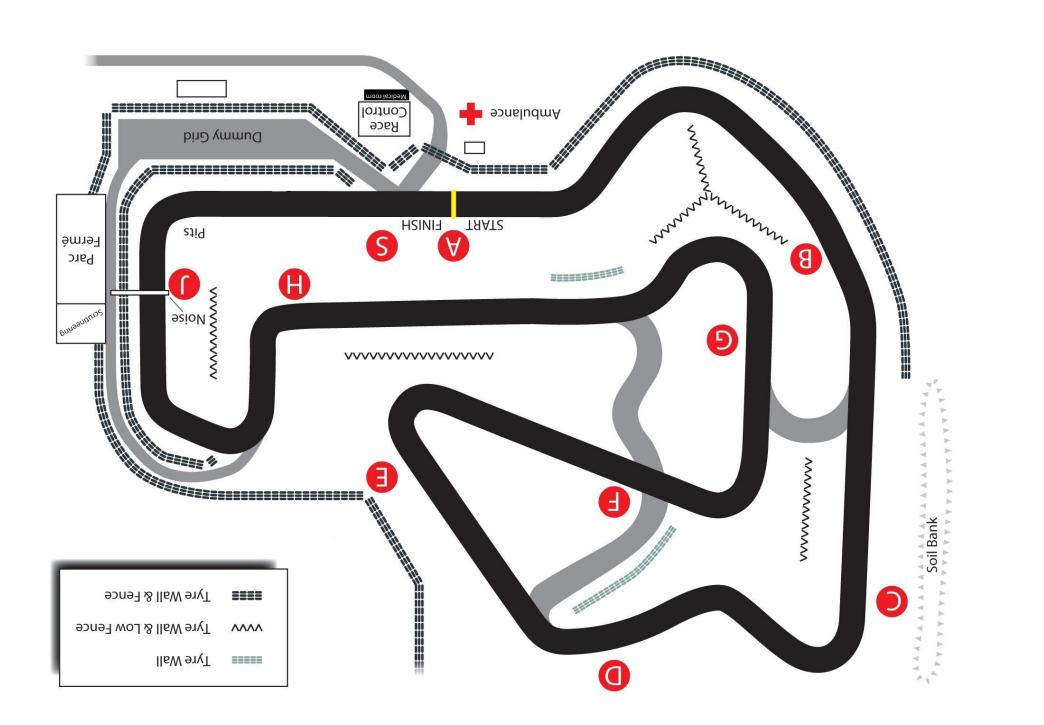

| Direction of running:   | Clockwise                                                                                                                      |                                         |               |
|-------------------------|--------------------------------------------------------------------------------------------------------------------------------|-----------------------------------------|---------------|
| Classes to run:         | Short Circuit kart classes only.                                                                                               |                                         |               |
| Starting grids:         | Racing cars: <b>N/A</b><br>All other cars: <b>N/A</b><br>Karts: <b>Gearbox: 3 x 2 x 3 (standing), Nc</b><br>Trucks: <b>N/A</b> | on-Gearbox: 2 x 2 (standing or rolling) |               |
| Noise test location:    | Midway between 'Boot 3' and 'Pits Bend                                                                                         | l' 3.6m high                            |               |
| Last venue inspection:  | 16 May 2018                                                                                                                    |                                         |               |
| Authorisation signature | · · · · ·                                                                                                                      |                                         |               |
|                         | Dan Carter, Safety Executive.                                                                                                  | John Ryan, Technical Director.          |               |
| Date of issue:          | 16 December 2020                                                                                                               | MOTORSPORT UK<br>stamp:                 | motorsport uk |